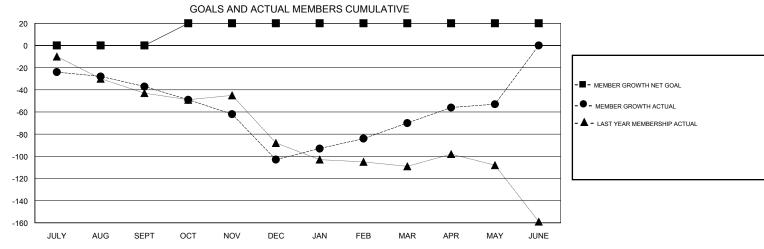

APR/MAY/JUNE

0

0

## District 49 A

Results as of: 05/31/2019

8

APR/MAY/JUNE

0

25

0

| DROPPED CLUBS: 0  DROPPED MEMBERS |     | 31 CLUBS OF 38 ADDED 1 OR MORE NEW MEMBERS | GENDER DISTRIBUTION  MALE 669 (53.86%)  FEMALE 573 (46.14%)  Women Percentage Fiscal Year Goal: 49% |     |
|-----------------------------------|-----|--------------------------------------------|-----------------------------------------------------------------------------------------------------|-----|
| DECEASED                          | 10  | CLICK HERE FOR CUMULATIVE  MEMBERSHIP DATA | TOTAL FAMILY UNIT MEMBERS                                                                           | 327 |
| CLUB CANCELLED                    | 0   |                                            |                                                                                                     | 470 |
| OTHER                             | 203 |                                            | FAMILY MEMBERS PAYING HALF DUES                                                                     | 172 |
| TOTAL                             | 213 |                                            |                                                                                                     |     |