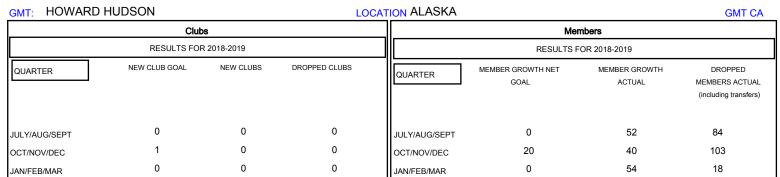

APR/MAY/JUNE

0

0

## District 49 A

Results as of: 05/31/2019

8

APR/MAY/JUNE

0

25

0

| DROPPED CLUBS: 0  DROPPED MEMBERS |     | 31 CLUBS OF 38 ADDED 1 OR MORE NEW MEMBERS | GENDER DISTRIBUTION  MALE 669 (53.86%)  FEMALE 573 (46.14%)  Women Percentage Fiscal Year Goal: 49% |     |
|-----------------------------------|-----|--------------------------------------------|-----------------------------------------------------------------------------------------------------|-----|
| DECEASED                          | 10  | CLICK HERE FOR CUMULATIVE  MEMBERSHIP DATA | TOTAL FAMILY UNIT MEMBERS                                                                           | 327 |
| CLUB CANCELLED                    | 0   |                                            |                                                                                                     | 470 |
| OTHER                             | 203 |                                            | FAMILY MEMBERS PAYING HALF DUES                                                                     | 172 |
| TOTAL                             | 213 |                                            |                                                                                                     |     |